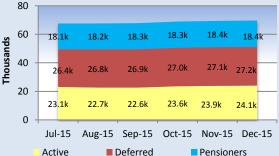

| 100%   | L      | 88%  | 95%  | 89%  | 87%  | 92%  | 93%  |                                                                                                |

### **Exception Commentary**

**RAG Explanation** 

Green - 100% achievement Amber - 90-99% Achievement Red - Under 90% achievement

In December 2015 we moved offices to County Hall, Lewes and were not 100% operational for 2 days.

The backlog of deferred benefits continue to remain at previously reported levels.

Staffing – We have had one retirement and two new starters for Jan 2016.

## **Key Volume Processes From 1/12/15**

Changes (addresses, hours, change personal details):

91 (YTD 5987)

 New Employers
 0 (YTD 7)

 Nominations
 96 (YTD 1351)

 Starters:
 79 (YTD 3037)

### **Number Of Pension Records By Status**