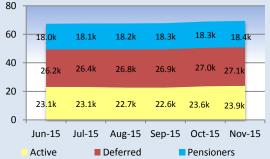

|       |       |                                |
|            | <b>11.</b> Estimates provided within specified timescales – 7dys | 100%   | L      | 79%   | 88%   | 95%    | 89%    | 87%   | 92%   |                                |
|            | ppecified timescales – 7dys                                      |        |        |       |       |        |        |       |       |                                |

## **Exception Commentary**

**RAG Explanation** 

Green - 100% achievement Amber - 90-99% Achievement Red - Under 90% achievement

## **Key Volume Processes From 1/11/15**

Changes (addresses, hours, change personal details):

383 (YTD 5896)

 New Employers
 1 (YTD 7)

 Nominations
 166 (YTD 1265)

 Starters:
 601 (YTD 2948)

### **Number Of Pension Records By Status**













# **Pensions – December 2015**

| Critical Performance Monitoring |                                                                                                               |        |        |      |      |      |      |      |      |                                                                                                |
|---------------------------------|---------------------------------------------------------------------------------------------------------------|--------|--------|------|------|------|------|------|------|------------------------------------------------------------------------------------------------|
|                                 |