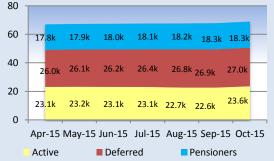

|

### **Exception Commentary**

Resource shortages continue impacting on results. Additional resignation received as a result of the upcoming relocation.

Recruitment successful and 4 offers made and accepted (2 bank staff convert to perm and two new)

Key volume processes significantly higher than usual resulting from ESCC providing retrospective information for May-Oct 2015

Deferred Benefits backlog remains at 441 cases

**RAG Explanation** 

Green - 100% achievement Amber - 90-99% Achievement Red - Under 90% achievement

## **Key Volume Processes From 1/10/15**

Changes (addresses, hours, change personal details):

3,491 (YTD 5,513)

 New Employers
 1 (YTD 6)

 Nominations
 300 (YTD 1,099)

 Starters:
 1,090 (YTD 2,347)

### **Number Of Pension Records By Status**













# **Pensions – November 2015**

| Critical | Performance | Monitoring |
|----------|-------------|------------|
|          |             |            |

| Citt       | ical Periormance IVIC                                            |        | _      |       |       |        |        |       |       |                                |
|------------|------------------------------------------------------------------|--------|--------|-------|-------|--------|--------|-------|-------|--------------------------------|
|            |                                                                  | Target | Impact | June  | July  | Aug    | Sep    | Oct   | Nov   | Comments (Where target is Red) |
|            | 1. Full reconciliation of every                                  | 4000